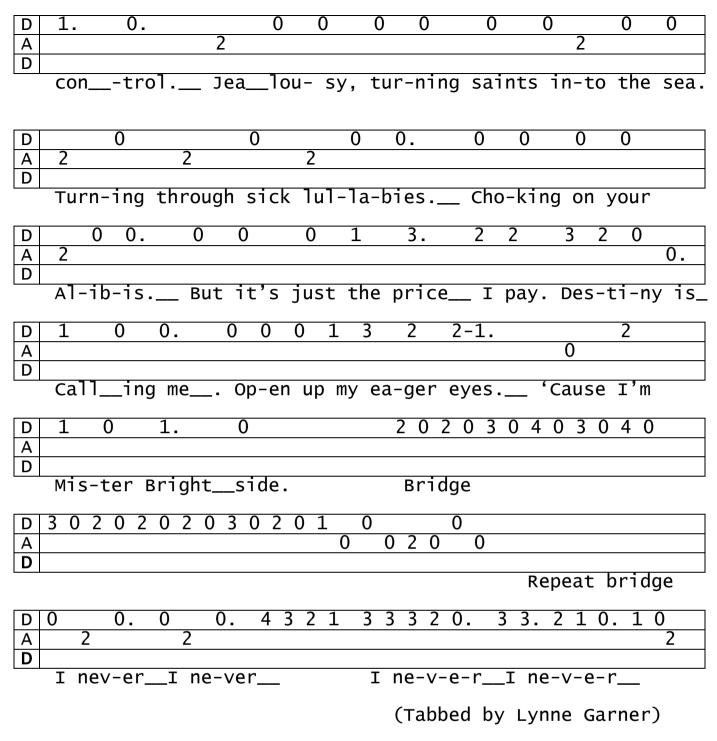

## Mr. Brightside – The Killers

| D      |     | 6      | 6           | 7          | 6        |          |     | 6       | 6        | 7   | 6            |              | 6        |          | 6           | 76    | 1     |          |          | 6          | (          | 6   |
|--------|-----|--------|-------------|------------|----------|----------|-----|---------|----------|-----|--------------|--------------|----------|----------|-------------|-------|-------|----------|----------|------------|------------|-----|
| Α      | 35  |        | 5           |            |          |          | 5   | 5       |          |     |              | -            | )        | 5        |             |       | 5     |          | 5        |            | 5          |     |
| D      | Tnt | - 20   |             |            |          | 0        |     |         |          |     | 0            | 3            |          |          |             |       |       | 3        |          |            |            |     |
|        | Int | .10    |             |            |          |          |     |         |          |     |              |              |          |          |             |       |       |          |          |            |            |     |
| D      | 76  |        |             |            |          |          |     |         |          |     |              |              |          |          |             |       |       |          |          |            |            |     |
| A<br>D |     | 0      |             |            |          |          |     |         |          |     |              |              |          |          |             |       |       |          |          |            |            |     |
| U      |     | 0      |             |            |          |          |     |         |          |     |              |              |          |          |             |       |       |          |          |            |            |     |
|        |     |        |             |            |          |          |     |         |          |     |              |              |          |          |             |       |       |          |          |            |            |     |
| D      | 0   |        | 0           | 0          |          | 0        | 0   |         | 0        |     | 0            | 0            |          | 0        |             | 0     | 0     |          | 1        |            | 0          |     |
| A      |     |        |             |            |          |          |     | 2       |          |     |              |              |          |          |             |       |       |          |          |            |            |     |
| D      | т,  | m      | - Om        | in         | <u>a</u> | 011+     | of  | m       | <u> </u> |     | and          | т,           | VO       | ho       | on          | do    | _ i r | <u>.</u> |          | c+         | fi         | no  |
|        | T   | III C  | 20111-      |            | y i      | ouc      | 01  | шу      | Ca       | iye | anu          | Т            | ve       | be       | en          | uu    | - 11  | iy       | Ju       | Sι         |            | ne. |
| D      | 0   | 0      | 0           | C          | )        |          | C   | )       | 0        |     | 0            | 0            |          |          | 0           | 0     |       |          | 0        | 0          | (          | C   |
| А      |     |        |             |            |          | 2        |     |         |          |     |              |              | 2        |          |             |       |       |          |          |            |            |     |
| D      |     |        |             |            |          |          |     |         |          |     |              | <u> </u>     |          |          |             |       |       |          | <b>-</b> |            |            |     |
|        | GOT | -τα    | 1, <u>(</u> | <u></u> στ | -τ       | a be     | e a | own     | . 5      | se- | caus         | еı           | Wa       | int      | 11          | z a   | 11.   | •        | Lτ       | St         | ar-        | tec |
| D      | 0   | 0      |             |            | 0        |          | 0   | 0       |          | 0   | 0            | 0            |          | 1        | 0           |       |       | 0        | 0        | 0          | (          | )   |
| A      |     |        |             | 2          |          |          |     |         |          |     |              |              |          |          |             |       |       |          |          |            |            |     |
| D      | 011 | - \\/- | +h          | 2          |          | <u> </u> |     | w d     | id       |     | end          |              | 1-       | ko       | +           |       | 2 1   | r+       | W7       | <u> </u>   | <u></u>    |     |
|        | out |        |             | a          | KI.      | 55.      | 110 | wu      | Tu       | ιc  | enu          | up           |          | INC      | CI          | 113   | : .   | LL       | wa       | .5 (       | 511        | ТУ  |
| D      | (   | )      | 0           |            | 0        | 0        | C   |         | 0        |     | 0            | (            | )        | 0        |             |       |       |          | 0        |            | 0          |     |
| А      | 2   |        |             |            |          |          |     | 2       |          |     |              |              |          |          |             | 2     |       |          |          |            |            |     |
| D      |     |        |             |            |          |          | . 1 |         | 1.2      |     |              | . <b>.</b> . | 1        | <u> </u> |             |       |       |          | 1        |            |            |     |
|        | ак  | (155   | 5, -        | Iτ         | wa       | s oi     | 1-I | y a     | K٦       | SS  | . No         | WΙ           | m        | та       | -           | i n n | ga    | as       | iee      | ра         | anc        | 1   |
| D      | 0   |        | 0           |            | 0        |          | 0   |         | 0        |     | 0            | C            | )        |          | 0           |       | 0     |          | 0        |            | 1          |     |
| Α      |     |        |             |            |          | 2        |     |         |          |     |              |              |          | 2        |             |       |       |          |          |            |            |     |
| D      |     |        |             |            |          | ~ ~      |     |         |          | 1.  | <b>b</b> a ' |              | <u> </u> |          | ~ ~         |       |       |          |          |            | <u>_  </u> | ,   |
|        | sne | 2 S    | са          | -          | ١n       | g a      | са  | D.      | wn       | re  | he'          | s n          | av-      | - 1 n    | gä          | a s   | mOŀ   | ke       | an       | a          | sne        | 2 S |
| D      | 0   |        |             | 0          | 0        |          | 0   |         | 0        |     | 0            |              | 0        |          | 0           | 0     |       | 0        | (        | )          | 0          |     |
| А      |     | 2      |             |            |          |          |     |         |          |     |              | 2            |          |          |             |       |       |          |          |            |            |     |
| D      |     |        |             |            |          | <u> </u> |     | <u></u> |          |     |              | 1            |          |          | <b>a</b> -1 | •     |       |          |          | <b>-</b> - |            |     |
|        | τακ | (-1r   | ig a        | a d        | ra       | g. 1     | NOM | τη      | ey′      | re  | go-          | ing          | ť        | מכ       | ea          | . A   | na    | my       | y s      | τ0         | -ma        | ICN |
| D      |     | 0      |             | 0          |          | 0        | 0   | 0       |          |     | 0            |              | 0        | (        | )           |       | 0     |          | 0        |            |            |     |
| Α      | 2   |        |             |            |          |          |     |         |          | 2   |              |              |          |          |             |       |       |          |          |            |            |     |
| D      |     |        |             |            |          |          |     |         |          |     |              |              |          |          |             |       |       |          |          |            |            |     |
|        |     | -      | _           | A          | -        |          |     | 77      |          |     | hea          | -            | D        | _        | In - 1      | -     |       | -        | -        |            |            |     |

| D      | 0 0 0 0 0 0 0 0                                       |
|--------|-------------------------------------------------------|
| Α      | 2 2 2                                                 |
| D      | his chest. Now, he takes off her dress now. Let me    |
|        | IT'S CHEST. NOW, HE LAKES OFF HEL GLESS HOW. LET HE   |
| D      | 0 0 1 0 0 0 1 0 0 0 1 0 0 0 1 0                       |
| A      | 0 0 0 0 0 0 0 0 0 0 0                                 |
| D      | G00                                                   |
|        |                                                       |
| D      | <u>2 3 2 0. 1. 1 0 2. 1. 0.</u>                       |
| A<br>D | 0                                                     |
| U      | I just can't lookit'skil-ling me and taking           |
|        |                                                       |
| D      | $\begin{array}{cccccccccccccccccccccccccccccccccccc$  |
| A<br>D | Z. Z                                                  |
|        | controlJealousy, tur-ning saints in-to the sea.       |
|        |                                                       |
| D<br>A | $\begin{array}{cccccccccccccccccccccccccccccccccccc$  |
| D      |                                                       |
|        | Turn-ing through sick lul-la-bies Cho-king on your    |
| D      | 0 0. 0 0 0 1 3. 2 2. 3 2 0                            |
| A      | 2 0.                                                  |
| D      |                                                       |
|        | Al-ib-is But it's just the price I pay. Des-ti-ny is_ |
| D      | 1 0 0. 0 0 0 1 3 2 2-1. 2                             |
| A      | 0                                                     |
| D      |                                                       |
|        | calling me Op-en up my ea-ger eyes 'Cause I'm         |
| D      | 1 0 1. 0                                              |
| Α      |                                                       |
| D      | Mis-ter Brightside.                                   |
|        | Mis ter bright_side.                                  |
| D      | 2 2 2 2 4 4 4 4 0 0 0 0 1 0 0 2 2 2 2 4 4 4 4 4 3 3 2 |
| A<br>D | 2                                                     |
| U      | Chorus leadout                                        |
| ·      |                                                       |
| D      | 2 1 1 1                                               |
| A<br>D |                                                       |
|        | Chorus leadout                                        |

D А D I'm com-ing out of my cage and I've been do-ing just fine. D А D Got-ta, got-ta be down. Be-cause I want it all. It star-ted D А D out with a kiss. How did it end up like this? It was on-ly D А D a kiss, it was on-ly a kiss. Now I'm fal-ling asleep and D Α D she's cal-ling a cab. while he's hav-ing a smoke and she's D А D tak-ing a drag. Now they're go-ing to bed. And my sto-mach D А D is sick. And it's all in my head. But she's tou-ching D А D his chest. Now, he takes off her dress. Now let me 1 0 0 1 0 0 1 0 0 1 0 0 D 0 0 0 0 0 0 Α D Go...o...o. 0. 2. 0. D 1. 1. Α D I just can't look\_\_\_ - it's\_\_\_ kil-ling me\_\_\_ and tak\_\_\_-ing\_\_